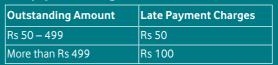

### Avoidable Charges

Late payment charges

#### **Bounced cheque charges**

If your cheque returns unpaid by your bank, below charges will apply. Cheque bounce may also result in withdrawal of services

| Amount            | Cheque Bounce Charges |  |  |  |  |
|-------------------|-----------------------|--|--|--|--|
| Up to Rs 1000     | Rs 100                |  |  |  |  |
| More than Rs 1000 | Rs 200                |  |  |  |  |