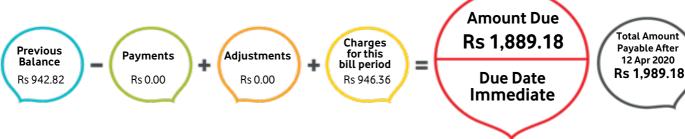

## Your Vodafone bill

Every 3000 sheets of paper cost us a tree. Let's conserve. SMS ACT GOGREEN to 199 (toll free) to get your bills on email only.

Invoice No : 05IUP03054425071 Bill Period : 28.02.20 to 27.03.20 : 28.03.20 | Your Plan : RED-Traveler M Bill Date

#### Pay your bill in a Click!

Simply scan the below QR code from any banking app which supports Bharat QR codes to pay from the respective bank or wallet.

Please note the new due date for your Vodafone bill is 12.04.2020. Pls pay before due date to avoid any late payment fee. Pay previous balance, if any, immediately to avoid disconnection.

| Summary of Charges                                | Current Bill Period<br>Rs |
|---------------------------------------------------|---------------------------|
| One Time Charges<br>+ Monthly Charges             | 0.00<br>699.00            |
| + Usage Charges                                   | 3.00                      |
| • Call Charges                                    | 0.00                      |
| <ul> <li>Conference Call Charges</li> </ul>       | 0.00                      |
| • SMS Charges                                     | 3.00                      |
| <ul> <li>Mobile Internet Charges</li> </ul>       | 0.00                      |
| <ul> <li>National Roaming Charges</li> </ul>      | 0.00                      |
| <ul> <li>International Roaming Charges</li> </ul> | 0.00                      |
| <ul> <li>Value Added Service Charges</li> </ul>   | 0.00                      |
| Discounts                                         | 0.00                      |
| + Other Credits / Charges                         | 100.00                    |
| Miscellaneous Charges                             | 0.00                      |
| + Taxable Value                                   | 802.00                    |
| + Tax                                             | 144.36                    |
| + Charges for this bill period                    | 946.36                    |

#### **Direct Debit**

Nine Hundred Forty Six Rupees and Thirty Six Paise

Give standing instructions to automatically debit the bill amount from your bank account or credit card. To sign up for Direct Debit, call 199, visit your nearest Vodafone Store or log on to www.vodafone.in.