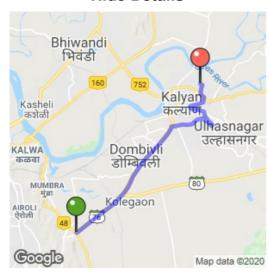

### **Ride Details**

Tushar s navkhande

23.1 km 108 min

Mini - White Celerio

09:39 PM

Shil Phata - Mahape Rd, Shilphata, Navi Mumbai

11:27 PM

Shankeshwar Presidency bldg 4 D-wing Tawaripada RTO, Tawri Pada, Kalyan West, Kalyan