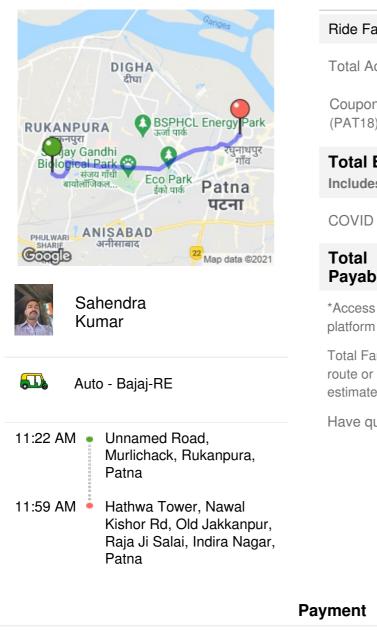

## Bill of Supply

| Driver Trip II                 | Sahendra Kumar<br>Ola Auto - Bajaj-RE<br>BR01PK0622<br>Operator State/UT: Bihar | Service Tax Category: Renting of motor<br>cab<br>SAC Code: 996411 |
|--------------------------------|---------------------------------------------------------------------------------|-------------------------------------------------------------------|
| Invoice ID DIBDYQALO237390     |                                                                                 | Invoice Date 15/03/2021                                           |
| Customer Name Gobinda          |                                                                                 | Mobile Number +917208184290                                       |
| Pickup Address Ui<br>Patna     | nnamed Road, Murlichack, Rukanpura,                                             |                                                                   |
| Description                    |                                                                                 | Amount (INR)                                                      |
| Customer Ride N                | umber - CRN5269875659                                                           |                                                                   |
| Ride Fee                       |                                                                                 | ₹123.5                                                            |
| GST<br>0.0%                    |                                                                                 | ₹0                                                                |
| Total<br>Customer Ride<br>Fare |                                                                                 | ₹123.5                                                            |