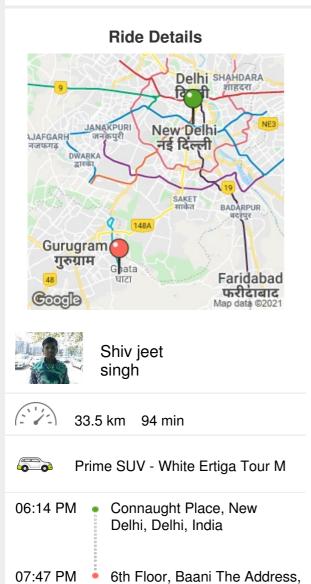

## **Original Tax Invoice**

| Driver Trip Invoice                                                                                            |                                                                   |
|----------------------------------------------------------------------------------------------------------------|-------------------------------------------------------------------|
| Shiv jeet singh<br>Ola Prime SUV - White<br>Ertiga Tour M<br>HR55AH2301<br>Operator State/UT: Uttar<br>Pradesh | Service Tax Category: Renting of motor<br>cab<br>SAC Code: 996412 |
| Invoice ID DIJPLKKUI260199                                                                                     | Invoice Date 03/09/2021                                           |
| Customer Name Puneet Nath                                                                                      | Mobile Number +919654125337                                       |
| Pickup Address Connaught Place, New Delhi, Delhi, India                                                        |                                                                   |
| Description                                                                                                    | Amount (INR)                                                      |
| Customer Ride Number - CRN5562010782                                                                           |                                                                   |
| Ride Fee                                                                                                       | ₹647.6                                                            |
| <b>IGST</b><br>5.0%                                                                                            | ₹32.38                                                            |
| Subtotal                                                                                                       | ₹679.98                                                           |
| Total<br>Customer Ride<br>Fare                                                                                 | ₹679.98                                                           |