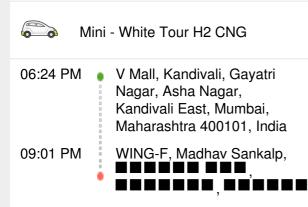

## **Original Tax Invoice**

| Driver Trip Invoice                                                                                               |                                                                   |
|-------------------------------------------------------------------------------------------------------------------|-------------------------------------------------------------------|
| MO shahrukh<br>Ola Mini - White Tour H2<br>CNG<br>MH01CV7408<br>Operator State/UT:<br>Maharashtra                 | Service Tax Category: Renting of motor<br>cab<br>SAC Code: 996412 |
| Invoice ID DIKFROMMF263156                                                                                        | Invoice Date 15/09/2021                                           |
| Customer Name Dipak Vaishay                                                                                       | Mobile Number +919167792491                                       |
| Pickup Address V Mall, Kandivali, Gayatri Nagar, Asha<br>Nagar, Kandivali East, Mumbai, Maharashtra 400101, India |                                                                   |
| Description                                                                                                       | Amount (INR)                                                      |
| Customer Ride Number - CRN5594318633                                                                              |                                                                   |
| Ride Fee                                                                                                          | ₹463.68                                                           |
| Additional Fee (Tolls/Parking)                                                                                    | ₹40                                                               |
| CGST<br>2.5%                                                                                                      | ₹12.59                                                            |
| SGST<br>2.5%                                                                                                      | ₹12.59                                                            |
| Subtotal                                                                                                          | ₹528.86                                                           |
| Total<br>Customer Ride<br>Fare                                                                                    | ₹528.86                                                           |