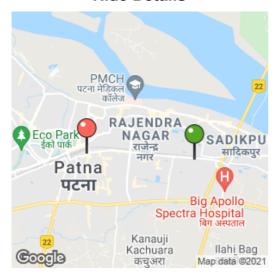

## **Ride Details**

## **S** k

Suraj Kumar

Prime Sedan - White Xcent

08:30 PM

Saraswati Nivas Rd, Kumhrar, Patna, Bihar 800026, India

08:40 PM

800001, Maruti Nagar, Khasmahal, Mithapur, Patna

Please Note: 1) Insurance Service is not provided by ANI Technologies Private Limited. Invoice for the insurance fee collected for the ride will be raised by the respective Insurance company.