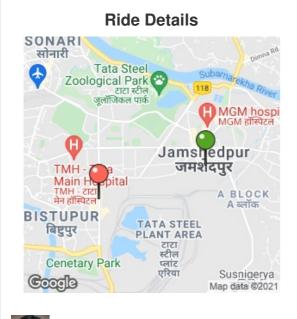

Have queries? Visit support for this ride.

We've fulfilled our promise to take you to destination for pre-agreed Total Fare. Modifying the drop/route can change this fare.

|         | Singh                                                                                                  |
|---------|--------------------------------------------------------------------------------------------------------|
|         | Prime Sedan - White Indigo                                                                             |
| 03:50 P | M Ew-51, Kalimati Road,<br>Sakchi, Kalimati Road,<br>Hirasingh Bagan, Sakchi,<br>Jamshedpur, Jharkhand |

03:57 PM Hotel Natraj, Natraj Mansion, Main Road, Bistupur, Jamshedpur - 831001, K Road, Bistupur, Jamshedpur

831001, India

Please Note: 1) Insurance Service is not provided by ANI Technologies Private Limited. Invoice for the insurance fee collected for the ride will be raised by the respective Insurance company.