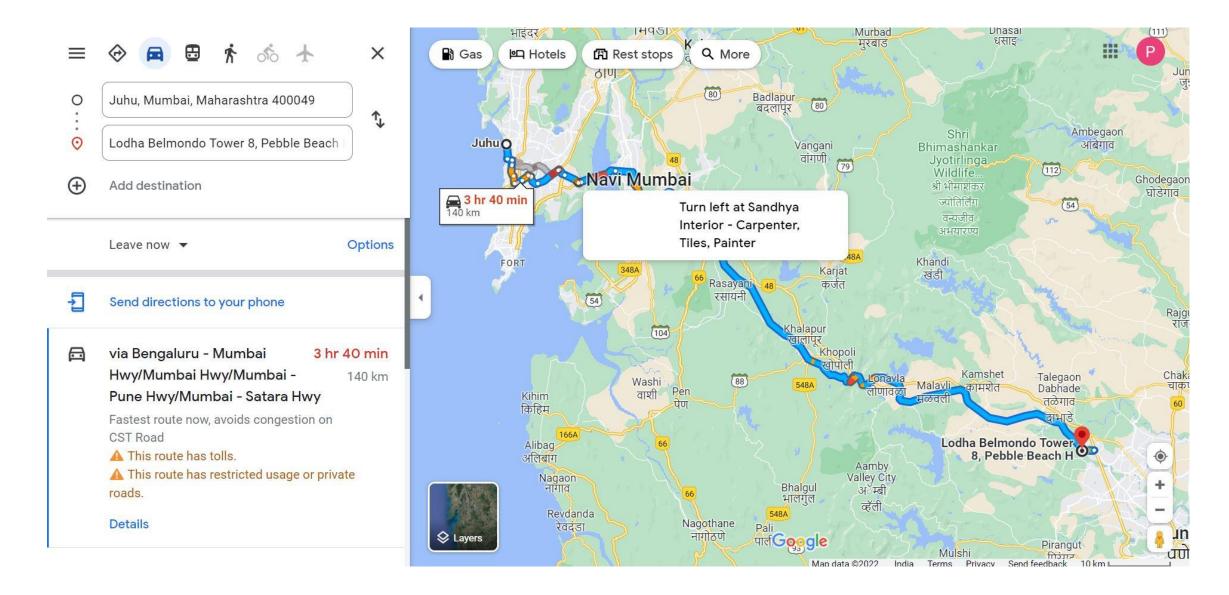

Regards, Mahesh K Jondhalekar Travel Route Lodha Belmondo, Pune to BKNC Ladies Hostel, Juhu, Mumbai

Travel Route BKNC Ladies Hostel, Juhu, Mumbai to Lodha Belmondo, Pune

# Expense details

| Date       | Mode of<br>Travel | Name of Customer / Vendor /Consultant Visited                     | Places Visited                         |                                        | Km's   | INR  |
|------------|-------------------|-------------------------------------------------------------------|----------------------------------------|----------------------------------------|--------|------|
|            |                   | Name of Customer / Vendor / Consultant Visited                    | From                                   | То                                     | 1111 5 |      |
| 20/04/2022 | Personal Car      | Lodha Belmondo to BKNC Ladies Hostel, Juhu, Mumbai                | Lodha Belmondo,<br>Pune                | BKNC Ladies<br>Hostel, Juhu,<br>Mumbai | 140    | 980  |
| 20/04/2022 | Personal Car      | BKNC Ladies Hostel, Juhu, Mumbai to Lodha Belmondo-Return Journey | BKNC Ladies<br>Hostel, Juhu,<br>Mumbai | Lodha Belmondo,<br>Pune                | 140    | 980  |
|            |                   | Toll Expenses                                                     |                                        |                                        |        | 553  |
| Total      |                   |                                                                   |                                        |                                        |        | 2513 |