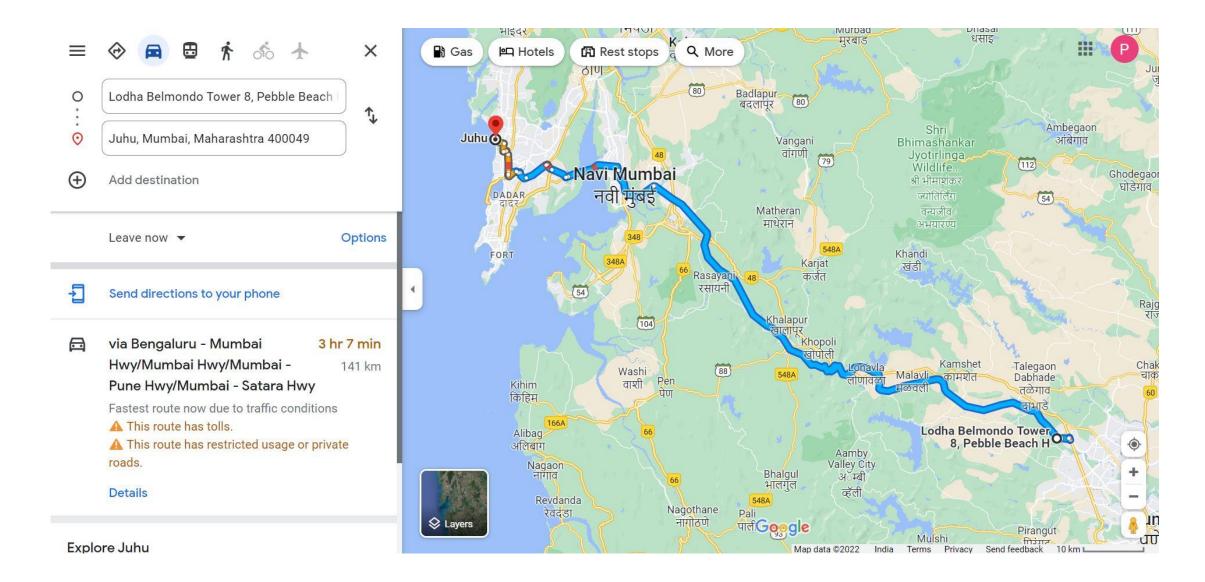

Regards, Mahesh K Jondhalekar Travel Route Lodha Belmondo, Pune to BKNC Ladies Hostel, Juhu, Mumbai

Travel Route BKNC Ladies Hostel, Juhu, Mumbai to Lodha Belmondo, Pune

# Expense details

| Date       | Mode of<br>Travel | Name of Customer / Vendor /Consultant Visited                     | Places Visited                         |                                        | Km's   | INR  |
|------------|-------------------|-------------------------------------------------------------------|----------------------------------------|----------------------------------------|--------|------|
|            |                   | Name of Customer / Vendor / Consultant Visited                    | From                                   | То                                     | 1111 5 |      |
| 20/04/2022 | Personal Car      | Lodha Belmondo to BKNC Ladies Hostel, Juhu, Mumbai                | Lodha Belmondo,<br>Pune                | BKNC Ladies<br>Hostel, Juhu,<br>Mumbai | 140    | 980  |
| 20/04/2022 | Personal Car      | BKNC Ladies Hostel, Juhu, Mumbai to Lodha Belmondo-Return Journey | BKNC Ladies<br>Hostel, Juhu,<br>Mumbai | Lodha Belmondo,<br>Pune                | 140    | 980  |
|            |                   | Toll Expenses                                                     |                                        |                                        |        | 553  |
| Total      |                   |                                                                   |                                        |                                        |        | 2513 |