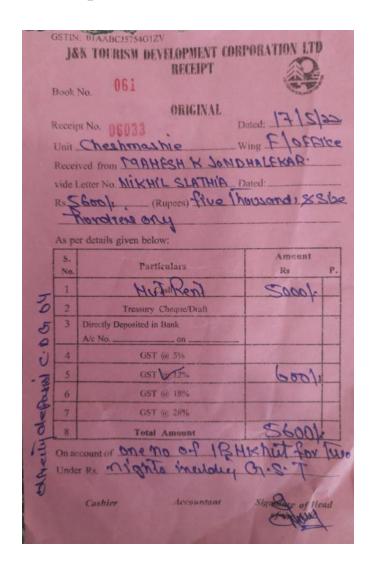

### Receipt

Hotel Name: CHESHMASHAHI, J&K Tourism Development Corporation

Details of Stay: 16/05/22 to 18/05/22 (2 Nights)