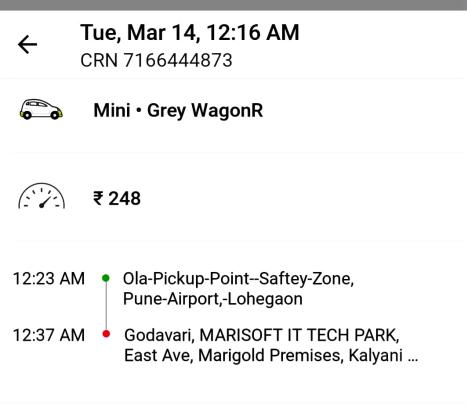

## Bill Details

| Your Trip                                  | ₹ 153.53 |
|--------------------------------------------|----------|
| Transport hub charge                       | ₹85      |
| Waiting Fee                                | ₹ 9.39   |
| Rounded Off                                | ₹ 0.08   |
| <b>Total Bill</b><br>Includes ₹25.73 Taxes | ₹ 248    |
| Total Payable                              | ₹ 248    |