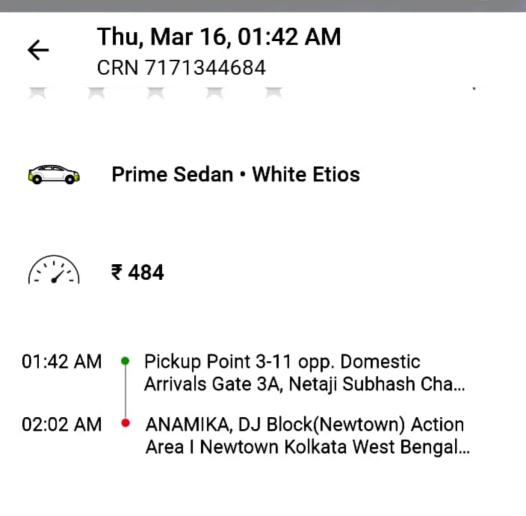

## **Bill Details**

| Your Trip                           | ₹ 372.74 |
|-------------------------------------|----------|
| Toll/Parking                        | ₹100     |
| Transport hub charge                | ₹10      |
| Rounded Off                         | ₹ 0.26   |
| Total Bill<br>Includes ₹32.64 Taxes | ₹ 483    |