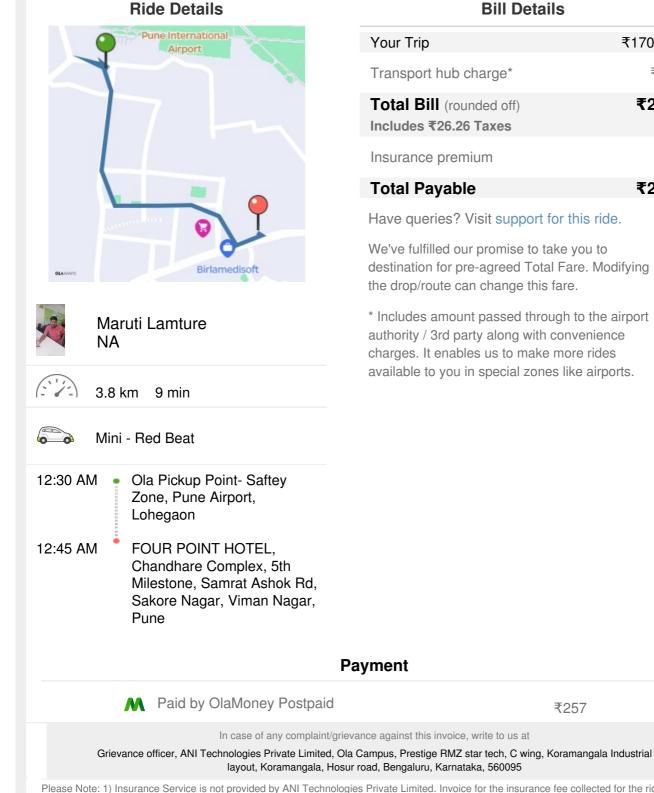

## ₹170.38 Transport hub charge\* ₹85 Total Bill (rounded off) ₹255 Includes ₹26.26 Taxes ₹2

**Bill Details** 

Have queries? Visit support for this ride.

We've fulfilled our promise to take you to destination for pre-agreed Total Fare. Modifying the drop/route can change this fare.

\* Includes amount passed through to the airport authority / 3rd party along with convenience charges. It enables us to make more rides available to you in special zones like airports.

₹257

Please Note: 1) Insurance Service is not provided by ANI Technologies Private Limited. Invoice for the insurance fee collected for the ride will be raised by the respective Insurance company.