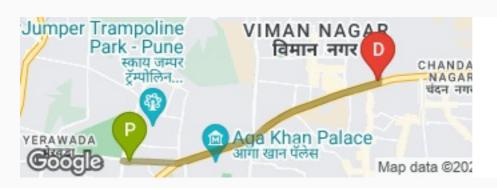

11.65 mins

**DURATION** 

- Netaji Chowk, Shastrinagar, Yerawada, Pune, Maharashtra 411006, India
- HW6C+VWR Chandhare Complex, Nagar Rd, Somnath Nagar, Viman Nagar, Pune, Maharashtra 411014, India

| Bill Details                       |          |
|------------------------------------|----------|
| Ride Charge                        | ₹ 119.82 |
| Booking Fees & Convenience Charges | ₹ 21.18  |
| Discount                           | -₹ 20.00 |
| Total Amount                       | ₹ 121.00 |

#### Customer Pick Up Address

Netaji Chowk, Shastrinagar, Yerawada, Pune, Maharashtra 411006, India