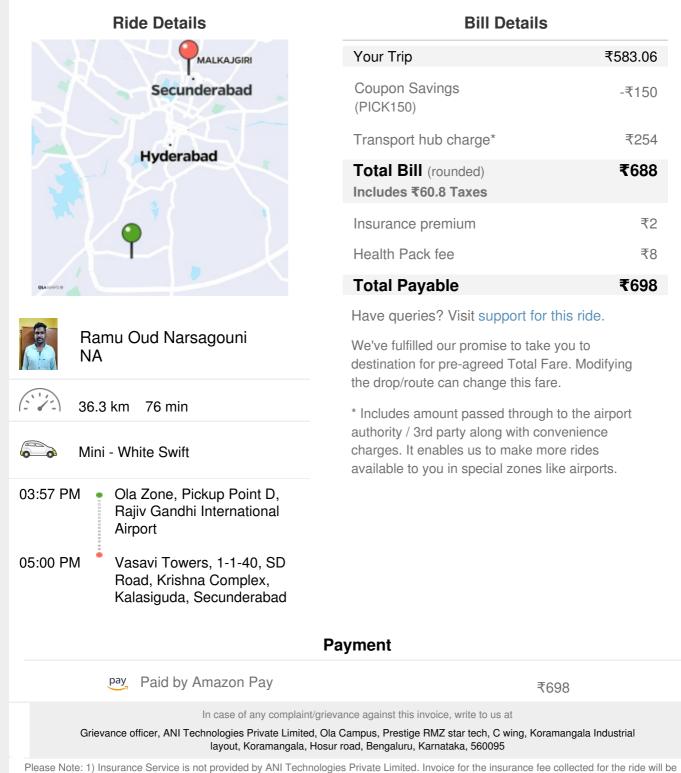

## ₹698

## **Original Tax Invoice**

| Driver Trip Invoice                                                                                 |                                                                   |
|-----------------------------------------------------------------------------------------------------|-------------------------------------------------------------------|
| Ramu Oud Narsagouni<br>NA<br>Ola Mini - White Swift<br>TS17U1597<br>Operator State/UT:<br>Telangana | Service Tax Category: Renting of motor<br>cab<br>SAC Code: 996412 |
| Invoice ID DIVZXCIDJ407971                                                                          | Invoice Date 09/08/2023                                           |
| Customer Name Paris Lattimaradi                                                                     | Mobile Number +919922968190                                       |
| Pickup Address Ola Zone, Pickup Point D, Rajiv Gandhi<br>International Airport                      |                                                                   |
| Description                                                                                         | Amount (INR)                                                      |
| Customer Ride Numbers - CRN7587085997                                                               |                                                                   |
| Ride Fee                                                                                            | ₹399.5                                                            |
| CGST<br>2.5%                                                                                        | ₹9.99                                                             |
| SGST<br>2.5%                                                                                        | ₹9.99                                                             |
| Subtotal                                                                                            | ₹419.48                                                           |
| Total<br>Customer Ride<br>Fare                                                                      | ₹419.48                                                           |