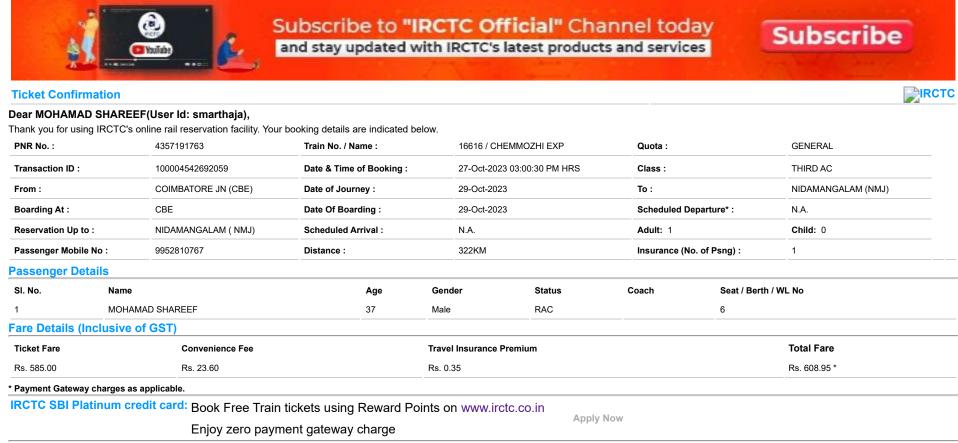

## Booking Confirmation on IRCTC, Train: 16616, 29-Oct-2023, 3A, CBE - NMJ

1 message

ticketadmin@irctc.co.in <ticketadmin@irctc.co.in>

To: smarthaja@gmail.com

Fri, Oct 27, 2023 at 3:01 PM

This is a system generated mail. Please do not reply to this email ID. (1) Call our 24-hour Customer Care (2) Email Us at care@irctc.co.in