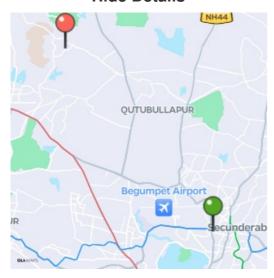

#### **Ride Details**

Raju V

15.4 km 50 min

Auto - Bajaj-RE

11:15 AM •

Parklane, SD Road, Kalasiguda, Secunderabad, Telangana 500003, India

12:13 PM

Jagadeesh 's house, 2-1-20/1, Janmabhoomi Colony, Yellamma Banda, Gajularamaram, Hyderabad