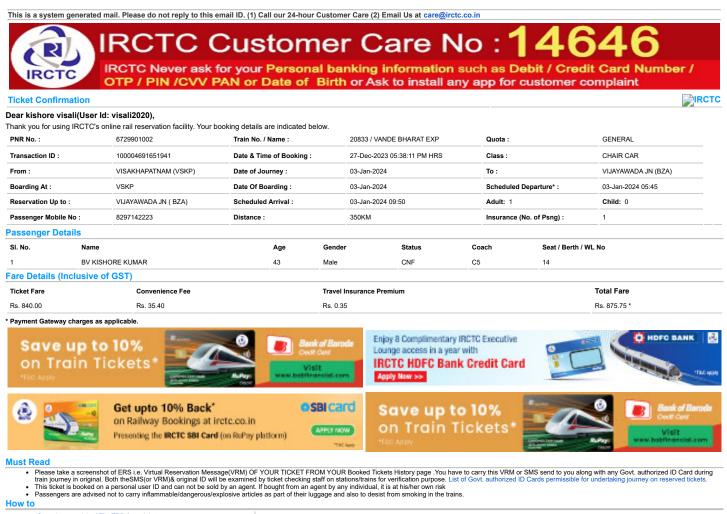

## Booking Confirmation on IRCTC, Train: 20833, 03-Jan-2024, CC, VSKP - BZA

1 message

ticketadmin@irctc.co.in <ticketadmin@irctc.co.in> To: kishorebhogi@gmail.com

Wed, Dec 27, 2023 at 5:39 PM

- Cancel your e-ticket/ File TDR for e-ticket
  Change boarding point on e-ticket
  Change in name on a reserved ticket