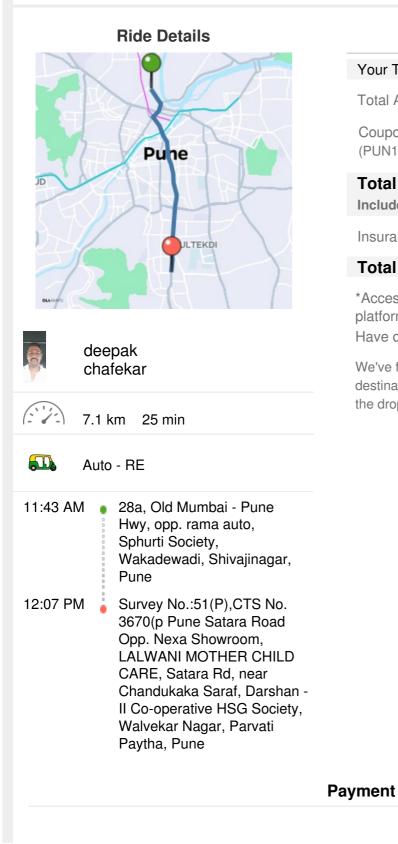

### Driver Trip Invoice

|                         | deepak chafekar<br>Ola Auto - RE<br>MH12VB8848<br>Operator State/UT:<br>Maharashtra | Service Tax Category: Passenger Transportation<br>Services<br>SAC Code: 996411 |
|-------------------------|-------------------------------------------------------------------------------------|--------------------------------------------------------------------------------|
| Invoice ID DIWIHGI      | NJW447486                                                                           | Invoice Date 08/03/2024                                                        |
| Customer Name Sh        | ivaji                                                                               | Mobile Number +919922917353                                                    |
|                         | a, Old Mumbai - Pune Hwy, opp. rama<br>y, Wakadewadi, Shivajinagar, Pune            |                                                                                |
| Description             |                                                                                     | Amount (INR)                                                                   |
| Customer Ride Nu        | mbers - CRN8131153686                                                               |                                                                                |
| Ride Fee                |                                                                                     | ₹120.2                                                                         |
| Driver Surcharge        |                                                                                     | ₹5.0                                                                           |
| CGST<br>2.5%            |                                                                                     | ₹3.13                                                                          |
| SGST<br>2.5%            |                                                                                     | ₹3.13                                                                          |
| Subtotal                |                                                                                     | ₹131.46                                                                        |
| Discount<br>on subtotal |                                                                                     | ₹5.39                                                                          |
| Total<br>Customer Ride  |                                                                                     | ₹126.07                                                                        |