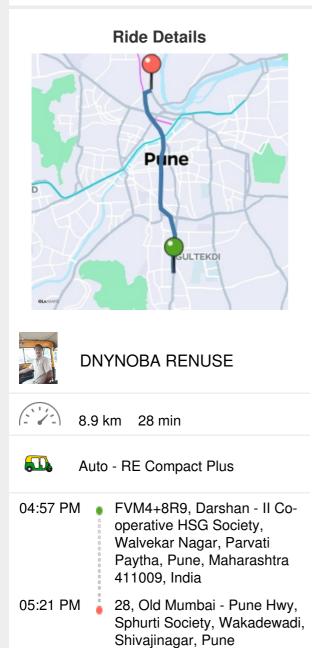

#### **Original Tax Invoice**

| original ra                                                                                         |                                                                                                                                                                                                                           |
|-----------------------------------------------------------------------------------------------------|---------------------------------------------------------------------------------------------------------------------------------------------------------------------------------------------------------------------------|
| voice                                                                                               |                                                                                                                                                                                                                           |
| DNYNOBA RENUSE<br>Ola Auto - RE Compact<br>Plus<br>MH12NW5655R<br>Operator State/UT:<br>Maharashtra | Service Tax Category: Passenger Transportation<br>Services<br>SAC Code: 996411                                                                                                                                            |
| FDD445202                                                                                           | Invoice Date 29/02/2024                                                                                                                                                                                                   |
| nivaji                                                                                              | Mobile Number +919922917353                                                                                                                                                                                               |
| M4+8R9, Darshan - II Co-operative<br>ekar Nagar, Parvati Paytha, Pune,<br>19, India                 |                                                                                                                                                                                                                           |
|                                                                                                     | Amount (INR)                                                                                                                                                                                                              |
| mbers - CRN8110217520                                                                               |                                                                                                                                                                                                                           |
|                                                                                                     | ₹150.8                                                                                                                                                                                                                    |
|                                                                                                     | ₹3.77                                                                                                                                                                                                                     |
|                                                                                                     | ₹3.77                                                                                                                                                                                                                     |
|                                                                                                     | ₹158.34                                                                                                                                                                                                                   |
|                                                                                                     | ₹8.62                                                                                                                                                                                                                     |
|                                                                                                     | ₹149.72                                                                                                                                                                                                                   |
|                                                                                                     | VOICE<br>DNYNOBA RENUSE<br>Ola Auto - RE Compact<br>Plus<br>MH12NW5655R<br>Operator State/UT:<br>Maharashtra<br>TDD445202<br>hivaji<br>M4+8R9, Darshan - II Co-operative<br>ekar Nagar, Parvati Paytha, Pune,<br>9, India |