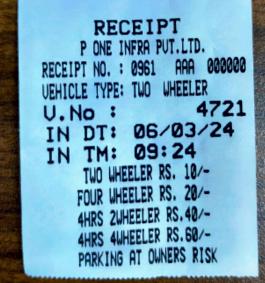

RECEIPT
PONE INFRA PUT.LTD.

RECEIPT NO.: 0940 AAA 000000

UEHICLE TYPE: TWO WHEELER

U.No: 4721

IN DT: 07/03/24

IN TM: 09:40

TWO WHEELER RS. 10/FOUR WHEELER RS. 20/4HRS 2WHEELER RS. 60/PARKING AT OWNERS RISK

RECEIPT
P ONE INFRA PUT.LTD.
RECEIPT NO.: 1655 AAA 000000
UEHICLE TYPE: TWO WHEELER
U.No: 4721
IN DT: 12/03/24
IN TM: 09:07
TWO WHEELER RS. 10/FOUR WHEELER RS. 20/4HRS 2WHEELER RS. 40/4HRS 4WHEELER RS. 60/PARKING AT OWNERS RISK

RECEIPT
P ONE INFRA PUT.LTD.
RECEIPT NO.: 1861 AAA 000000
UEHICLE TYPE: TWO WHEELER
U.No: 4721
IN DT: 13/03/24
IN TM: 09:26
TWO WHEELER RS. 10/FOUR WHEELER RS. 20/4HRS 2WHEELER RS. 40/PARKING AT OWNERS RISK

RECEIPT
P ONE INFRA PUT.LTD.

RECEIPT NO.: 2091 AAA 000000
UEHICLE TYPE: TWO WHEELER
U.No: 4721
IN DT: 14/03/24
IN TM: 09:10
TWO WHEELER RS. 10/FOUR