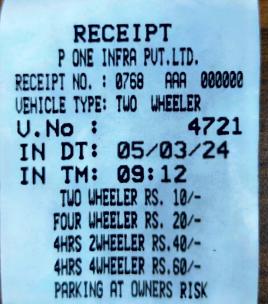

RECEIPT
PONE INFRA PUT.LTD.

RECEIPT NO.: 0940 AAA 000000

UEHICLE TYPE: TWO WHEELER

U.No: 4721

IN DT: 07/03/24

IN TM: 09:40

TWO WHEELER RS. 10/FOUR WHEELER RS. 20/4HRS 2WHEELER RS. 60/PARKING AT OWNERS RISK

RECEIPT
P ONE INFRA PUT.LTD.
RECEIPT NO.: 1655 AAA 000000
UEHICLE TYPE: TWO WHEELER
U.No: 4721
IN DT: 12/03/24
IN TM: 09:07
TWO WHEELER RS. 10/FOUR WHEELER RS. 20/4HRS 2WHEELER RS. 40/4HRS 4WHEELER RS. 60/PARKING AT OWNERS RISK