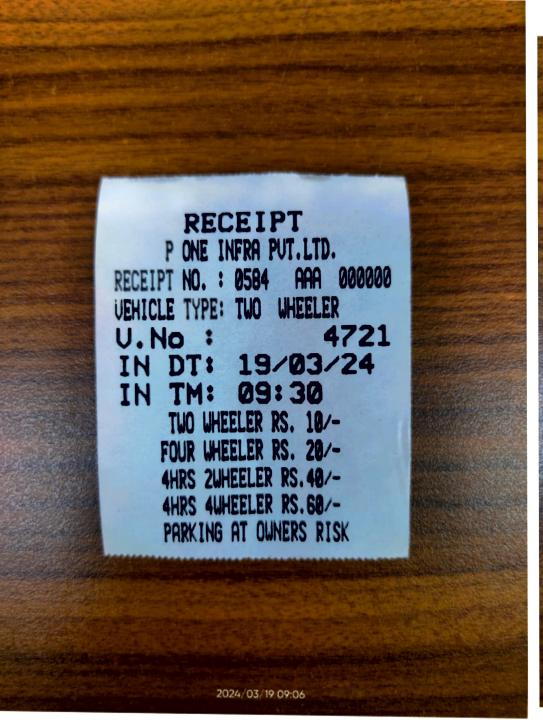

ELER

U.No: 4721

IN DT: 07/03/24

IN TM: 09:40

TWO WHEELER RS. 10/FOUR WHEELER RS. 20/4HRS 2WHEELER RS. 60/PARKING AT OWNERS RISK

RECEIPT
P ONE INFRA PUT.LTD.
RECEIPT NO.: 1655 AAA 000000
UEHICLE TYPE: TWO WHEELER
U.No: 4721
IN DT: 12/03/24
IN TM: 09:07
TWO WHEELER RS. 10/FOUR WHEELER RS. 20/4HRS 2WHEELER RS. 40/4HRS 4WHEELER RS. 60/PARKING AT OWNERS RISK

RECEIPT
P ONE INFRA PUT.LTD.
RECEIPT NO.: 1861 AAA 000000
UEHICLE TYPE: TWO WHEELER
U.No: 4721
IN DT: 13/03/24
IN TM: 09:26
TWO WHEELER RS. 10/FOUR WHEELER RS. 20/4HRS 2WHEELER RS. 40/PARKING AT OWNERS RISK

RECEIPT
P ONE INFRA PUT.LTD.

RECEIPT NO.: 2091 AAA 000000
UEHICLE TYPE: TWO WHEELER
U.No: 4721
IN DT: 14/03/24
IN TM: 09:10
TWO WHEELER RS. 10/FOUR WHEELER RS. 20/4HRS 2WHEELER RS. 40/4HRS 4WHEELER RS. 60/PARKING AT OWNERS RISK





RECEIPT
P ONE INFRA PUT.LTD.
RECEIPT NO.: 0976 AAA 000000
UEHICLE TYPE: TWO WHEELER
U.No: 4721
IN DT: 21/03/24
IN TM: 09:34
TWO WHEELER RS. 10/FOUR WHEELER RS. 20/4HRS 2WHEELER RS. 40/4HRS 4WHEELER RS. 60/PARKING AT OWNERS RISK

RECEIPT
P ONE INFRA PUT.LTD.

RECEIPT NO.: 1661 AAA 0000000

UEHICLE TYPE: TWO WHEELER

U.No: 4721

IN DT: 26/03/24

IN TM: 10:14

TWO WHEELER RS. 10/FOUR WHEELER RS. 20/4HRS 2WHEELER RS. 40/4HRS 4WHEELER RS. 60/PARKING AT OWNERS RISK

RECEIPT
P ONE INFRA PUT.LTD.
RECEIPT NO.: 1797 AAA 000000
UEHICLE TYPE: TWO WHEELER
U.No: 4721
IN DT: 27/03/24
IN TM: 09:20
TWO WHEELER RS. 19/FOUR WHEELER RS. 20/4HRS 2WHEELER RS. 40/4HRS 4WHEELER RS. 60/PARKING AT OWNERS RISK