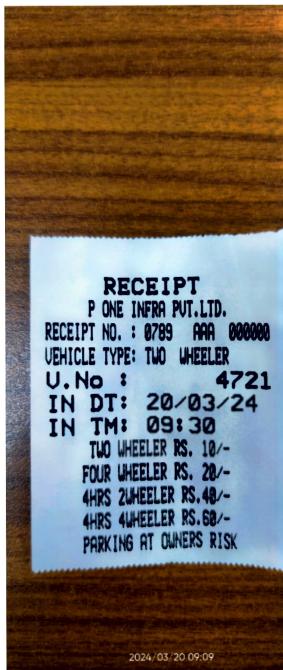

RECEIPT
P ONE INFRA PUT.LTD.
RECEIPT NO.: 0976 AAA 000000
UEHICLE TYPE: TWO WHEELER
U.No: 4721
IN DT: 21/03/24
IN TM: 09:34
TWO WHEELER RS. 10/FOUR WHEELER RS. 20/4HRS 2WHEELER RS. 40/4HRS 4WHEELER RS. 60/PARKING AT OWNERS RISK