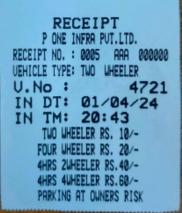

RECEIPT P ONE INFRA PUT. LTD. RECEIPT NO. : 0011 AAA 000000 VEHICLE TYPE: TWO WHEELER 4721 U.No : 03/04/24 IN DT: TM: 08:50 IN TWO WHEELER RS. 10/-FOUR WHEELER RS. 20/-4HRS 2WHEELER RS. 40/-4HRS 4WHEELER RS. 60/-PARKING AT OWNERS RISK