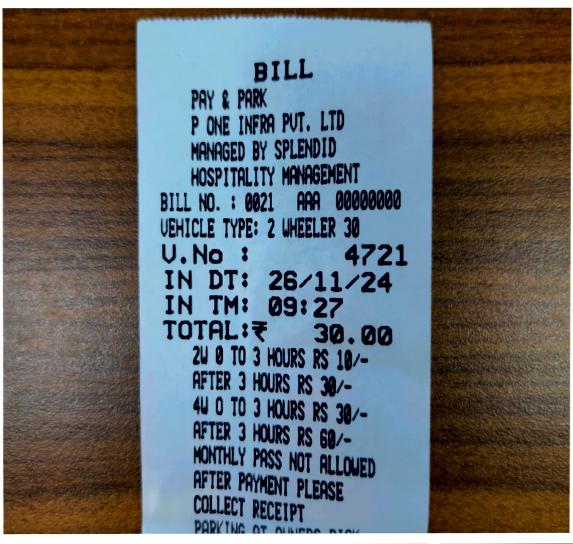

BILL PAY & PARK P ONE INFRA PUT. LTD MANAGED BY SPLENDID HOSPITALITY MANAGEMENT BILL NO. : 0016 AAA 00000000 **UEHICLE TYPE: 2 WHEELER 30** U. No 4721 13/11/24 IN DT: IN TM: 09:01 TOTAL:₹ 30.00 2W 0 TO 3 HOURS RS 10/-AFTER 3 HOURS RS 30/-4W 0 TO 3 HOURS RS 30/-AFTER 3 HOURS RS 60/-MONTHLY PASS NOT ALLOWED AFTER PRYMENT PLEASE COLLECT RECEIPT 2024/11/13 09:05

BILL PAY & PARK P ONE INFRA PUT. LTD MANAGED BY SPLENDID HOSPITALITY MANAGEMENT BILL NO. : 0016 AAA 0000000 **VEHICLE TYPE: 2 WHEELER 30** U. No : 4721 IN DT: 14/11/24 IN TM: 09:12 TOTAL:₹ 30.00 2W 0 TO 3 HOURS RS 10/-AFTER 3 HOURS RS 30/-4W 0 TO 3 HOURS RS 30/-AFTER 3 HOURS RS 60/-MONTHLY PASS NOT ALLOWED AFTER PAYMENT PLEASE COLLECT RECEIPT PARKING AT OWNERS RISK

2024/11/14 09:12











BILL

PRY & PARK

P ONE INFRR PUT. LTD

MANASED BY SPLENDID

MCSPITALITY MANAGEMENT

BILL NO.: 0006 ARA 30000000

UENICLI TYPE: 2 UMBELER 30

U.NO: 4721

IN DT: 28/11/24

IN TM: 09:01

TOTAL: 30.00

20 0 TO 3 MOURS RS 10/
AFTER 3 HOURS RS 30/
40 O TO 3 HOURS RS 30/
AFTER 9 HOURS RS 30/
MONTHLY PASS NOT RELIGIOD

AFTER PRYMENT PLERSE

COLLECT RECEIPT

PARKING AT OWNERS RISK