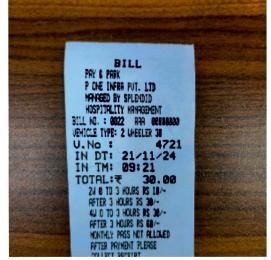

2024/11/14 09:12

BILL

PRY & PARK

P ONE INFRR PUT. LTD

MANASED BY SPLENDID

MCSPITALITY MANAGEMENT

BILL NO.: 0006 ARA 30000000

UENICLI TYPE: 2 UMBELER 30

U.NO: 4721

IN DT: 28/11/24

IN TM: 09:01

TOTAL: 30.00

20 0 TO 3 MOURS RS 10/
AFTER 3 HOURS RS 30/
40 O TO 3 HOURS RS 30/
AFTER 9 HOURS RS 30/
MONTHLY PASS NOT RELIGIOD

AFTER PRYMENT PLERSE

COLLECT RECEIPT

PARKING AT OWNERS RISK