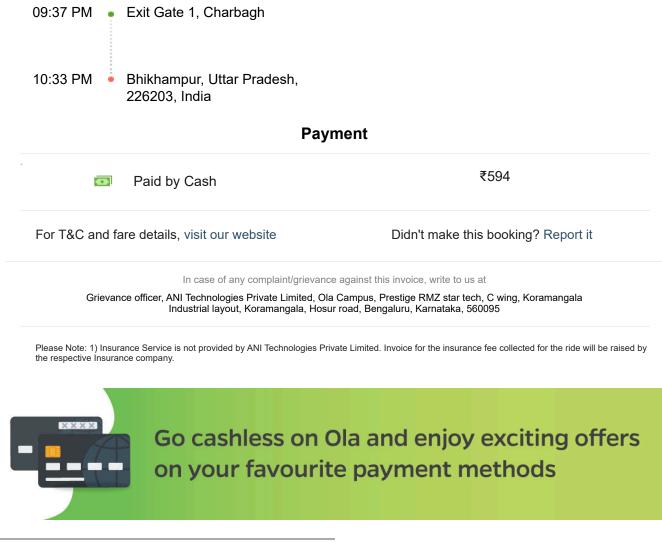

## Invoice for your Ride CRN8939076842

1 message

**OlaCabs** <noreply@olacabs.com> To: ashutoshm06@gmail.com

27 Nov, 2024

Sun, Dec 8, 2024 at 7:24 PM

₹594

CRN8939076842

Thanks for travelling with us, Ashutosh Mishra

## **Bill Details**

| Your Trip                                     | ₹565.74 |
|-----------------------------------------------|---------|
| Rly station parking charge                    | ₹20     |
| Total Bill (rounded)<br>Includes ₹40.88 Taxes | ₹586    |
| Health Pack fee                               | ₹8      |
| Total Payable                                 | ₹594    |

Have queries? Visit support for this ride.

We've fulfilled our promise to take you to destination for pre-agreed Total Fare. Modifying the drop/route can change this fare.