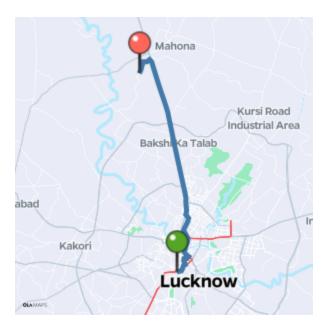

**Ride Details** 

NILESH CHAURASIA

32.2 km 65 min

Mini - White WagonR

## **Bill Details**

| Your Trip                                     | ₹565.74 |
|-----------------------------------------------|---------|
| Rly station parking charge                    | ₹20     |
| Total Bill (rounded)<br>Includes ₹40.88 Taxes | ₹586    |
| Health Pack fee                               | ₹8      |
| Total Payable                                 | ₹594    |