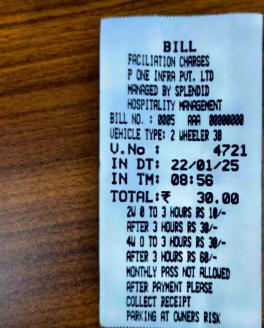

BILL FACILIATION CHARGES P ONE INFRA PUT. LTD MANAGED BY SPLENDID HOSPITALITY MANAGEMENT BILL NO. : 8825 ARA 888888888 UEHICLE TYPE: 2 WHEELER 30 U. No : IN DT: 27/01/25 IN TM: 09:39 TOTAL:₹ 30.00 2U 0 TO 3 HOURS RS 18/-AFTER 3 HOURS RS 38/-4U 0 TO 3 HOURS RS 30/-AFTER 3 HOURS RS 60/-MONTHLY PASS NOT ALLQUED AFTER PAYMENT PLEASE COLLECT RECEIPT