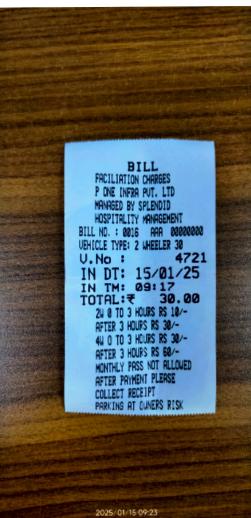

BILL FACILIATION CHARGES P ONE INFRA PUT. LTD MANAGED BY SPLENDID HOSPITALITY MANAGEMENT BILL NO. : 0005 ARA 00000000 UEHICLE TYPE: 2 WHEELER 30 U.No : 4721 IN DT: 28/01/25 IN TM: 08:49 TOTAL:₹ 30.00 24 0 TO 3 HOURS RS 10/-AFTER 3 HOURS RS 30/-4U 0 TO 3 HOURS RS 38/-AFTER 3 HOURS RS 68/-MONTHLY PASS NOT ALLOWED AFTER PAYMENT PLEASE COLLECT RECEIPT