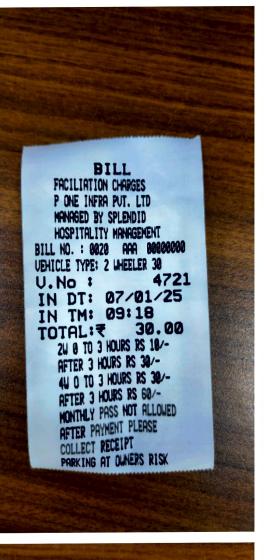

BILL FACILIATION CHARGES P ONE INFRA PUT. LTD MANAGED BY SPLENDID HOSPITALITY MANAGEMENT BILL NO. : 0017 ARA 00000000 VEHICLE TYPE: 2 WHEELER 30 U.No : 4721 IN DT: 23/01/25 IN TM: 09:15 TOTAL:₹ 30.00 24 0 TO 3 HOURS RS 10/-AFTER 3 HOURS RS 38/-4U 0 TO 3 HOURS RS 30/-AFTER 3 HOURS RS 60/-MONTHLY PASS NOT ALLOWED AFTER PRYMENT PLEASE