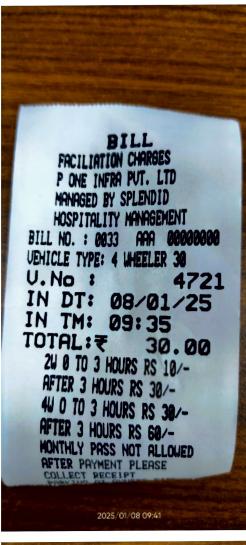

BILL FACILIATION CHARGES P ONE INFRA PUT. LTD MANAGED BY SPLENDID HOSPITALITY MANAGEMENT BILL NO. : 8825 ARA 888888888 UEHICLE TYPE: 2 WHEELER 30 U. No : IN DT: 27/01/25 IN TM: 09:39 TOTAL:₹ 30.00 2U 0 TO 3 HOURS RS 18/-AFTER 3 HOURS RS 38/-4U 0 TO 3 HOURS RS 30/-AFTER 3 HOURS RS 60/-MONTHLY PASS NOT ALLQUED AFTER PAYMENT PLEASE COLLECT RECEIPT