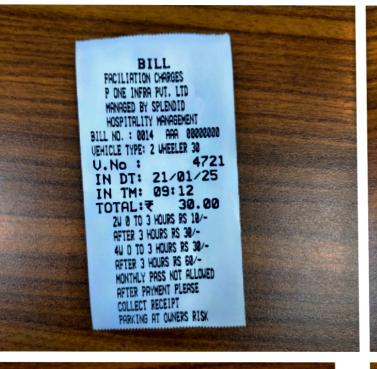

BILL FACILIATION CHARGES P ONE INFRA PUT. LTD MANAGED BY SPLENDID HOSPITALITY MANAGEMENT BILL NO. : 0017 ARA 00000000 VEHICLE TYPE: 2 WHEELER 30 U.No : 4721 IN DT: 23/01/25 IN TM: 09:15 TOTAL:₹ 30.00 24 0 TO 3 HOURS RS 10/-AFTER 3 HOURS RS 38/-4U 0 TO 3 HOURS RS 30/-AFTER 3 HOURS RS 60/-MONTHLY PASS NOT ALLOWED AFTER PRYMENT PLEASE