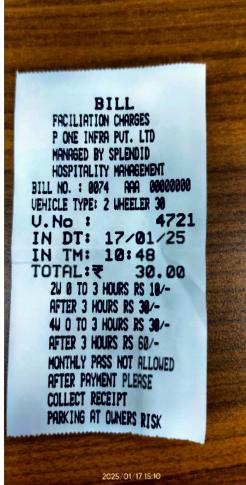

BILL FACILIATION CHARGES P ONE INFRA PUT. LTD MANAGED BY SPLENDID HOSPITALITY MANAGEMENT BILL NO. : 0012 AAA 00000000 **UEHICLE TYPE: 2 WHEELER 30** 4721 U. No : 16/01/25 IN DT: TM: 09:21 IN TOTAL:₹ 30.00 24 0 TO 3 HOURS RS 10/-AFTER 3 HOURS RS 38/-4W 0 TO 3 HOURS RS 30/-AFTER 3 HOURS RS 60/-MONTHLY PASS NOT ALLOWED AFTER PAYMENT PLEASE COLLECT RECEIPT PARKING AT OWNERS RISK 2025/01/16 09:25